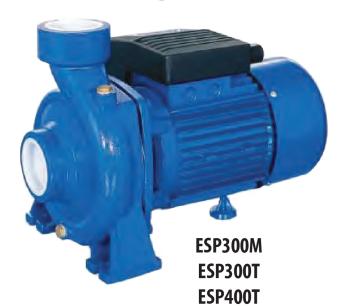

## **CLEAN WATER PUMP**

| MODEL      |      |                  |          | ESP200M         | ESP300M         | ESP300T         | ESP400T         |
|------------|------|------------------|----------|-----------------|-----------------|-----------------|-----------------|
| Power      |      | HP               |          | 2               | 3               | 3               | 4               |
|            |      | KW               |          | 1.5             | 2.2             | 2.2             | 3               |
| Capacitor  |      | (µF)             |          | 30              | 45              | 45              | -               |
| Ampere     |      | 220V-1 / 50Hz    |          | 8.5             | 10.2            | -               | -               |
|            |      | 380V / 50Hz      |          | -               | -               | 4.5             | 6.5             |
| FLOW       | HEAD | (l/min) / (m³/h) | 0/0      | 22              | 17.5            | 17.5            | 21              |
|            |      |                  | 100 / 6  | 21.5            | 17.5            | 17.5            | 21              |
|            |      |                  | 200 / 12 | 20              | 17.2            | 17.2            | 21              |
|            |      |                  | 300 / 18 | 18              | 17              | 17              | 20.5            |
|            |      |                  | 400 / 24 | 15              | 16.5            | 16.5            | 20              |
|            |      |                  | 500 / 30 | 10              | 15.5            | 15.5            | 19              |
|            |      |                  | 600 / 36 | -               | 14.2            | 14.2            | 18              |
|            |      |                  | 700 / 42 | -               | 13              | 13              | 17.2            |
|            |      |                  | 800 / 48 | -               | 10.5            | 10.5            | 15.5            |
| INLET      |      | (inch)           |          | 2"              | 3"              | 3"              | 4"              |
| DISCHARGE  |      | (inch)           |          | 2"              | 3"              | 3"              | 4"              |
| NET WEIGHT |      | ( kg )           |          | 27              | 35              | 35              | 36              |
| DIMENSION  |      | ( mm )           |          | 380 x 225 x 285 | 450 x 250 x 325 | 450 x 250 x 325 | 450 x 240 x 310 |