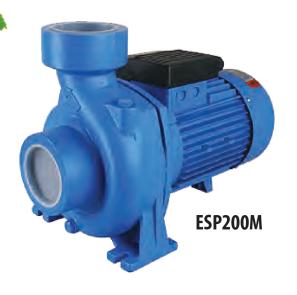

## **CLEAN WATER PUMP**

| MODEL      |      |                  |          | ESP200M         | ESP300M         | ESP300T         | ESP400T         |
|------------|------|------------------|----------|-----------------|-----------------|-----------------|-----------------|
| Power      |      | HP               |          | 2               | 3               | 3               | 4               |
|            |      | KW               |          | 1.5             | 2.2             | 2.2             | 3               |
| Capacitor  |      | (µF)             |          | 30              | 45              | 45              | -               |
| Ampere     |      | 220V-1 / 50Hz    |          | 8.5             | 10.2            | -               | -               |
|            |      | 380V / 50Hz      |          | -               | -               | 4.5             | 6.5             |
| FLOW       | HEAD | (l/min) / (m³/h) | 0/0      | 22              | 17.5            | 17.5            | 21              |
|            |      |                  | 100 / 6  | 21.5            | 17.5            | 17.5            | 21              |
|            |      |                  | 200 / 12 | 20              | 17.2            | 17.2            | 21              |
|            |      |                  | 300 / 18 | 18              | 17              | 17              | 20.5            |
|            |      |                  | 400 / 24 | 15              | 16.5            | 16.5            | 20              |
|            |      |                  | 500 / 30 | 10              | 15.5            | 15.5            | 19              |
|            |      |                  | 600 / 36 | -               | 14.2            | 14.2            | 18              |
|            |      |                  | 700 / 42 | -               | 13              | 13              | 17.2            |
|            |      |                  | 800 / 48 | -               | 10.5            | 10.5            | 15.5            |
| INLET      |      | (inch)           |          | 2"              | 3"              | 3"              | 4"              |
| DISCHARGE  |      | (inch)           |          | 2"              | 3"              | 3"              | 4"              |
| NET WEIGHT |      | ( kg )           |          | 27              | 35              | 35              | 36              |
| DIMENSION  |      | ( mm )           |          | 380 x 225 x 285 | 450 x 250 x 325 | 450 x 250 x 325 | 450 x 240 x 310 |